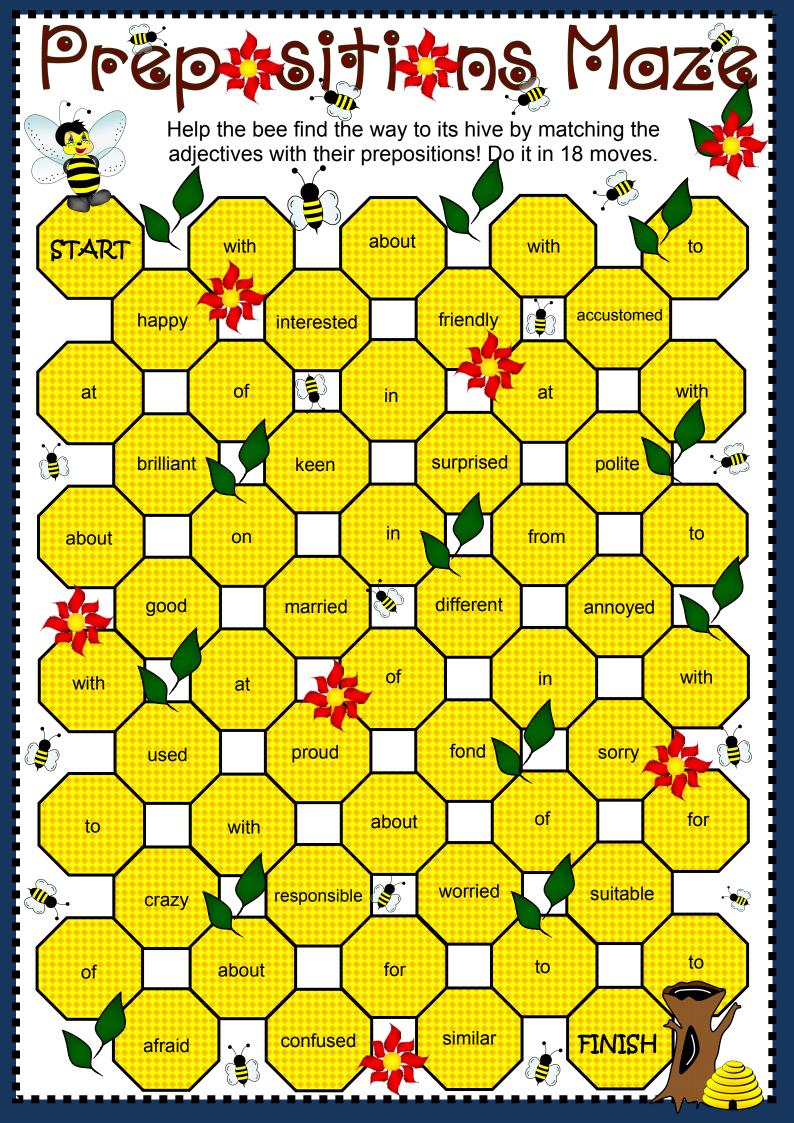

## Fișa de identificare RED

| Nume/prenume autor: Jabriela Sandru                                                                                                                                                                                                                                                                                                                                             |
|---------------------------------------------------------------------------------------------------------------------------------------------------------------------------------------------------------------------------------------------------------------------------------------------------------------------------------------------------------------------------------|
| Denumirea resursei educaționale propuse                                                                                                                                                                                                                                                                                                                                         |
| Temalscurtă descriere:  Exercitia de tip Labirint Dentru exessarea /crusolidarea / evoluarea Capacitii de a asocia coerct psepositiile adjectielor date de pornesto de la Stret din casula imediat urbini loare (happy) si se caută preposiția poteniile (with). Căsulele trebuie x se alingă Irascul se face din 18 miscorii Salianta Color 7 allo-negru și che a exercitilor. |
| Scopul materialului propus:                                                                                                                                                                                                                                                                                                                                                     |
| <ul> <li>didactic (de utilizat la clasa/cu elevii)</li> <li>pentru elev (de utilizat de către elevi)</li> <li>de documentare pentru cadre didactice</li> <li>altele</li> </ul>                                                                                                                                                                                                  |
| Nivel de învățământ/clasa: giunatial / clasa a VIII-a                                                                                                                                                                                                                                                                                                                           |
| Aria curriculară/disciplina:                                                                                                                                                                                                                                                                                                                                                    |
| Material extracurricular:                                                                                                                                                                                                                                                                                                                                                       |
| Competente vizate: 31. De du circa d'in context a semuificaté covintelor esupo tent de cocabilar                                                                                                                                                                                                                                                                                |
| ***************************************                                                                                                                                                                                                                                                                                                                                         |